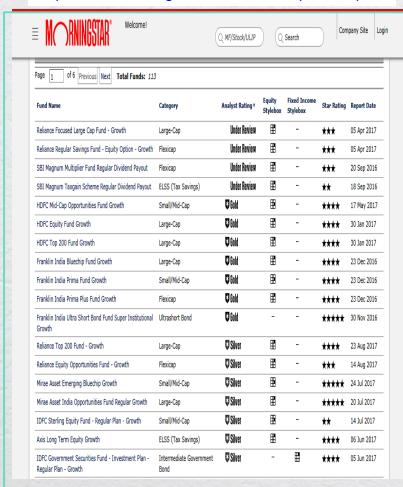

# Sources for unbiased Mutual Fund recommendations

#### http://www.morningstar.in/featured-reports.aspx