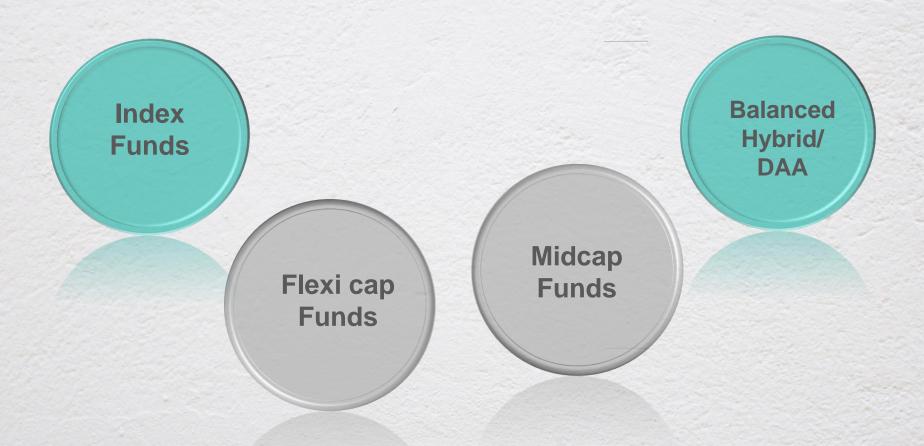

| PPF         | SSY      | Fixed<br>Deposit | Debt<br>Funds            |
|--------------------|-------------|----------|------------------|--------------------------|
| Returns ( % p.a)   | 7.1         | 7.4      | 5 - 6            | 3 - 8                    |
| Guaranteed returns | Yes         | Yes      | Deb              | Debt<br>Market<br>Linked |
| Time frame         | 15<br>years | 21 Years | Upto 5<br>years  | Any<br>period            |
| Tax                | Nil         | Nil      | At Slab          | LTCG                     |
| Risk               | Low         | Low      | Low              | Medium                   |



# Types of equity options

1

3

4

**Stocks** 

**Mutual Funds** 

- Equity
- Hybrid

Insurance

- Child plan

# **Recommended Categories Of Equity Funds**





# Sources for unbiased Mutual Fund recommendations

#### http://www.morningstar.in/featured-reports.aspx



#### **Mint 50 Recommended Schemes**

| LARGE CAP (Core)