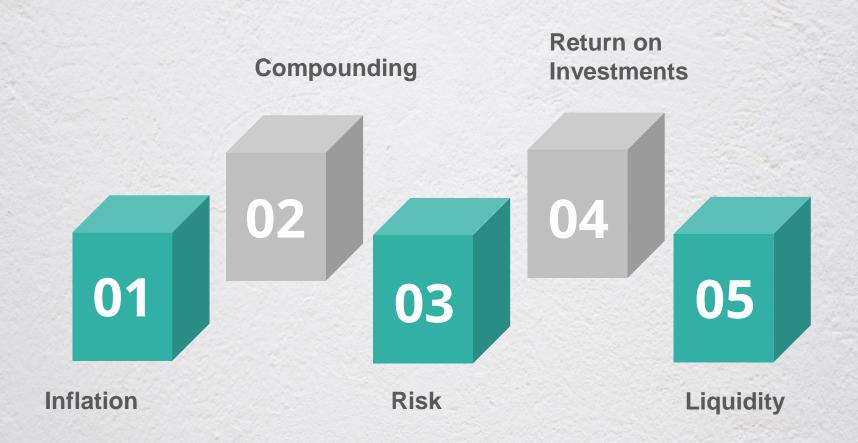

# Handbook for the Financial Wellbeing Journey





# Introduction

Thank you for your interest in the Children Education Planning program. Hope the program was insightful with many implementable take-aways.

Here is a Handbook which gives a glance about:

- Factors affecting education corpus
- Various investment options for child education planning
- Useful video links to help you with further information
- Finsafe Tips



# **Goal Planning - Factors Affecting Investments**





# Low Risk Investments

- SSY
  - ✓ At age 18, 50% of the corpus

is available

- PPF
- Debt Funds
- Products not recommended
  - ✓ NSC
  - ✓ FD
  - ✓ Covered Bonds, NCDs
  - ✓ P2P Lending

| Particulars        | PPF         | SSY      | Fixed<br>Deposit | Debt<br>Funds            |
|--------------------|-------------|----------|------------------|--------------------------|
| Returns ( % p.a)   | 7.1         | 7.4      | 5 - 6            | 3 - 8                    |
| Guaranteed returns | Yes         | Yes      | Deb              | Debt<br>Market<br>Linked |
| Time frame         | 15<br>years | 21 Years | Upto 5<br>years  | Any<br>period            |
| Tax                | Nil         | Nil      | At Slab          | LTCG                     |
| Risk               | Low         | Low