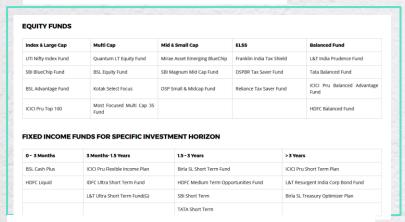

winning stocks regularly?
- Will you be able to diversify?

### Learning Resources:

1) <a href="https://www.youtube.com/watch?v">https://www.youtube.com/watch?v</a>
=jssRXk951e8



# **Advantages of Mutual Funds**

No tax implication on exit calls taken Professionally within the fund managed Funds available across categories Diversification Expense ratios capped



# How to choose an equity fund?

- Goal & Risk appetite
  - Choose category based on goal duration & risk appetite
  - For eg: Midcap to be chosen if goal is above 10 years and for investors who can take volatility
  - Scheme selection based on consistent risk adjusted returns as well as volatility ratios



# Recommended equity funds





# Sources for unbiased Mutual Fund recommendations

### https://www.finsafe.in/schemes/



### http://www.morningstar.in/featured-reports.aspx



### Mint 50 Recommended Schemes

|