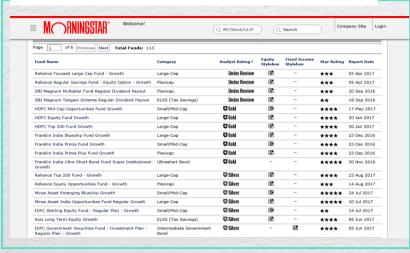

# Sources for unbiased Mutual Fund recommendations

### http://www.morningstar.in/featured-reports.aspx