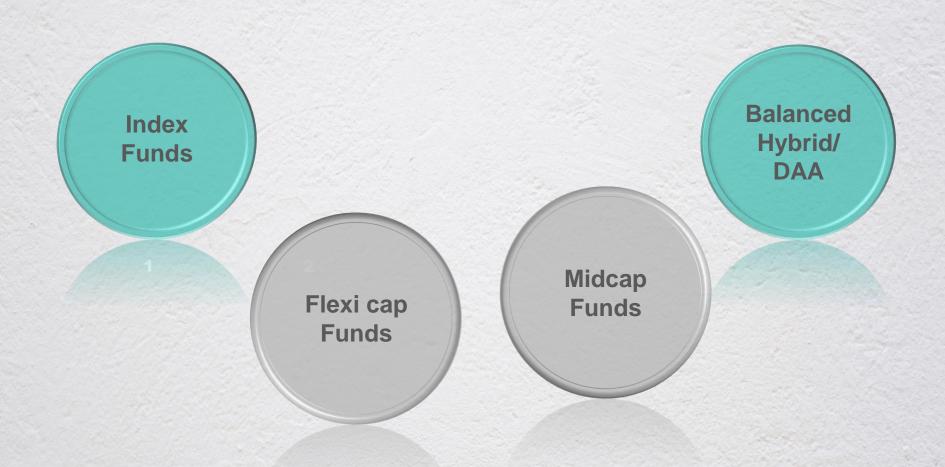

y
  - Single share vs basket of stocks
  - Large cap stock vs midcap fund
- Can you identify winning stocks regularly?
- Will you be able to diversify?

### Learning Resources:

1) <a href="https://www.youtube.com/watch?v">https://www.youtube.com/watch?v</a>
=jssRXk951e8



# **Advantages of Mutual Funds**

No tax implication on exit calls taken Professionally within the fund managed Funds available across categories Diversification Expense ratios capped



# How to choose an equity fund?

- Goal & Risk appetite
  - Choose category based on goal duration & risk appetite
  - For eg: Midcap to be chosen if goal is above 10 years and for investors who can take volatility
  - Scheme selection based on consistent risk adjusted returns as well as volatility ratios



# Recommended equity funds





# Sources for unbiased Mutual Fund recommendations

### https://www.finsafe.in/schemes/



### http://www.morningstar.in/featured-reports.aspx



### Mint 50 Recommended Schemes

|