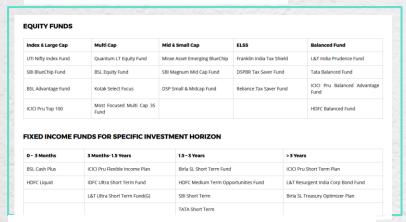

# **Recommended Categories Of Equity Funds**

# **Recommended Categories Of Debt Funds**

Liquid Funds Ultra Short
Duration and
Low Duration
Funds

Short Duration Funds

SIP returns are dependent on market returns.

SIP is a tool to invest in mutual funds