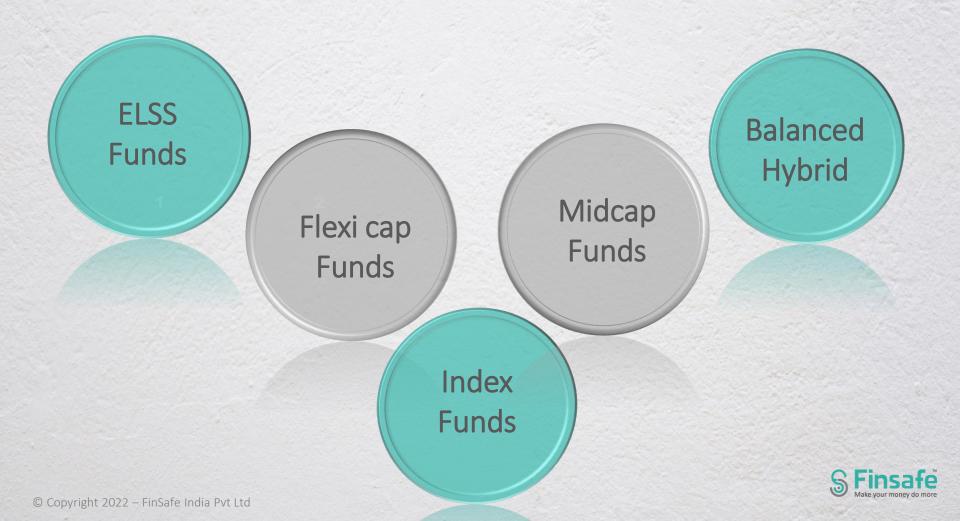

What are Mutual Funds?

A mutual fund is a professionally managed trust, which pools the investors' money and invests them into stocks, bonds, commodities, money market instruments and other securities. A mutual fund is like a basket of investments and your investment in the fund is a part of that basket.

#### **Different Types Of Mutual Funds**

- Equity Funds
- Debt Funds
- Hybrid or Balanced Funds
- Gold Funds
- International Funds

#### Learning Resources:

1) <a href="https://www.youtube">https://www.youtube</a>
<a href="https://www.youtube">.com/watch?v=HIhN</a>
<a href="https://www.youtube">hsqWP\_E&t=</a>

#### FinSafe Tips:

- Invest in debt funds for short term period
- Invest in Equity Funds for longer term goals (above 7 years)



# **Recommended Categories Of Equity Funds**



# **Recommended Categories Of Debt Funds**

Liquid Funds Ultra Short
Duration and
Low Duration
Funds

Short Duration Funds



SIP returns are dependent on market returns.

SIP is a tool to invest in mutual funds

Simplest & easiest form of investing regularly without worrying whether to invest or not

# Features of SIP

Can Invest as low as Rs 1000 per month

It instills the discipline of investing every month on the due date

SIPS are great way to create long term wealth



# Sources for unbiased Mutual Fund recommendations

#### https://www.finsafe.in/schemes/



#### http://www.morningstar.in/featured-reports.aspx



#### Mint 50 Recommended Schemes

| LARGE CAP (Core) Aditya Birla Sun Life Frontine Equity Fund                                      | 10:15