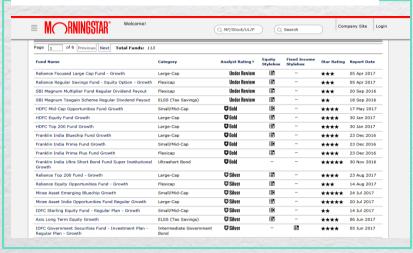

# Sources for unbiased Mutual Fund recommendations

#### http://www.morningstar.in/featured-reports.aspx