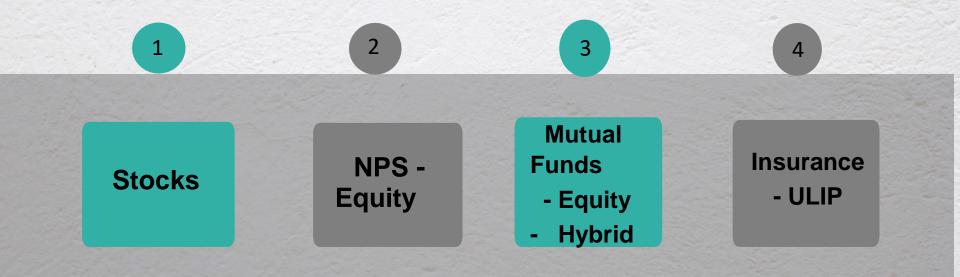

| 8.44   | 8.64    | 9.33  |  |
| 10 years          | 2.31          | 2.11                                      | 1.36   | 2.06    | 1.68  |  |
|                   | 3.46          | 4.58                                      | 6.19   | 4.2     | 5.54  |  |
|                   | 8.8           | 10.62                                     | 9.28   | 9.5     | 10.26 |  |
| 15 years          | 2.12          | 1.93                                      | 1.25   | 1.88    | 1.54  |  |
|                   | 4.15          | 5.5                                       | 7.43   | 5.04    | 6.65  |  |

Data compiled by Pulse Labs

#### FinSafe Tips:

- Choose a fund as per investment horizon & risk
- Stick with Short term debt funds



### **Types of equity options**



### **Recommended Categories Of Equity Funds**





# Sources for unbiased Mutual Fund recommendations

#### http://www.morningstar.in/featured-reports.aspx

| MORNINGSTAR <sup>®</sup> Welcome!                                            |                                 | Q MF/Stock/ULIP  |                    | Search                   | Con         | npany Site Lo |
|------------------------------------------------------------------------------|---------------------------------|------------------|--------------------|--------------------------|-------------|---------------|
| Page 1 of 6 Previous Next Total Funds: 113                                   | 1                               |                  |                    |                          |             |               |
| Fu