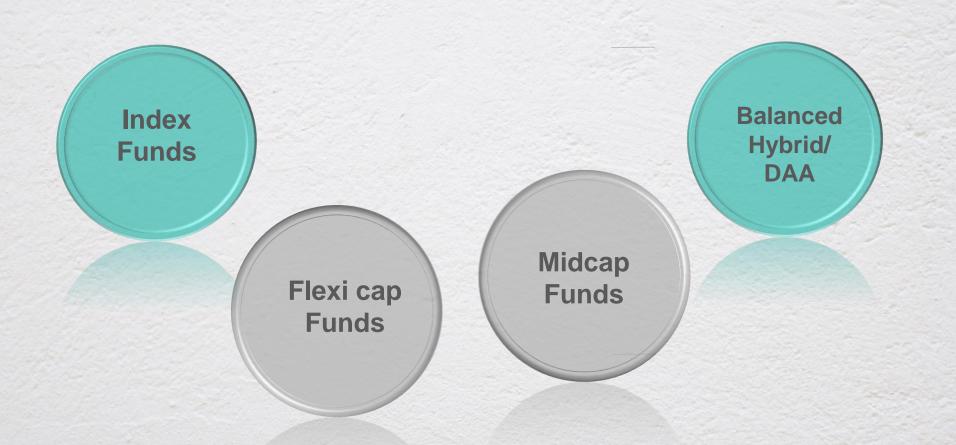

.64    | 9.33  |  |
| 10 years          | 2.31          | 2.11                                      | 1.36   | 2.06    | 1.68  |  |
|                   | 3.46          | 4.58                                      | 6.19   | 4.2     | 5.54  |  |
|                   | 8.8           | 10.62                                     | 9.28   | 9.5     | 10.26 |  |
| 15 years          | 2.12          | 1.93                                      | 1.25   | 1.88    | 1.54  |  |
|                   | 4.15          | 5.5                                       | 7.43   | 5.04    | 6.65  |  |

Data compiled by Pulse Labs

#### FinSafe Tips:

- Choose a fund as per investment horizon & risk
- Stick with Short term debt funds



### **Types of equity options**



### **Recommended Categories Of Equity Funds**





# Sources for unbiased Mutual Fund recommendations

#### http://www.morningstar.in/featured-reports.aspx

| MORNINGSTAR <sup>®</sup> Welcome!                                            |                                 | Q MF/Stock/ULIP  |                    | Search                   | Con         | npany Site Lo |
|------------------------------------------------------------------------------|---------------------------------|------------------|--------------------|--------------------------|-------------|---------------|
| Page 1 of 6 Previous Next Total Funds: 113                                   | 1                               |                  |                    |                          |             |               |
| Fund Name