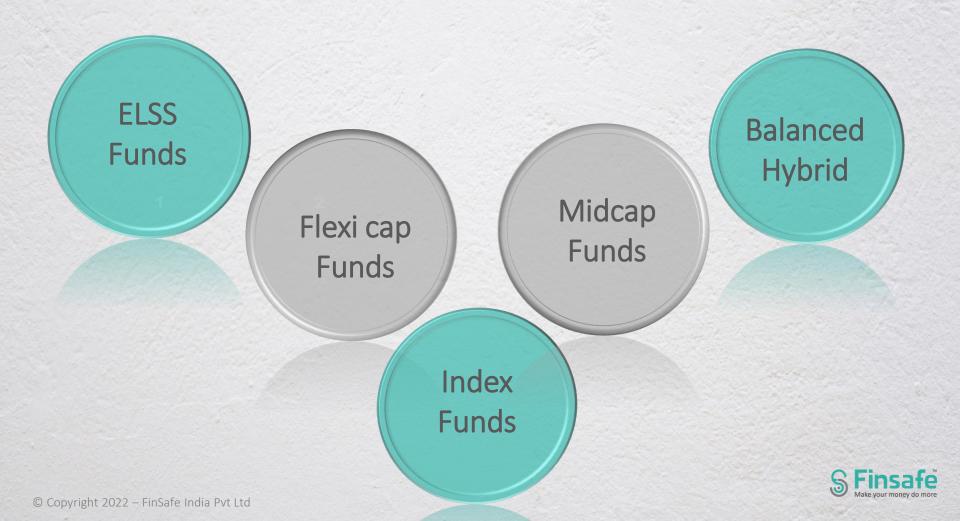

A mutual fund is like a basket of investments and your investment in the fund is a part of that basket.

#### **Different Types Of Mutual Funds**

- Equity Funds
- Debt Funds
- Hybrid or Balanced Funds
- Gold Funds
- International Funds

#### Learning Resources:

- 1) <a href="https://www.youtube.com/watch?v=HIhNhs">https://www.youtube.com/watch?v=HIhNhs</a>
  <a href="https://www.youtube.gov/watch?v=HIhNhs">qwp\_E&t=</a>
- 2) <a href="https://www.finsafe.in/financial-decomparison-left">https://www.finsafe.in/financial-decomparison-left</a>
  <a href="https://www.finsafe.in/financial-decomparison-left">https://ww

#### FinSafe Tips:

- Invest in debt funds for short term period
- Invest in Equity Funds for longer term goals (above 7 years)



# **Recommended Categories Of Equity Funds**



# **Recommended Categories Of Debt Funds**

Liquid Funds Ultra Short
Duration and
Low Duration
Funds

Short Duration Funds



SIP returns are dependent on market returns.

SIP is a tool to invest in mutual funds

Simplest & easiest form of investing regularly without worrying whether to invest or not

# Features of SIP

Can Invest as low as Rs 1000 per month

Learning Resources:

1) SIP Calculator

https://www.finsafe.in/f
inancial-wellness/sipcalculator/

It instills the discipline of investing every month on the due date

SIPS are great way to create long term wealth



# Sources for unbiased Mutual Fund recommendations

#### https://www.finsafe.in/schemes/



#### http://www.morningstar.in/featured-reports.aspx



#### Mint 50 Recommended Schemes

| LARGE CAP (Core) Aditya Birla Sun L