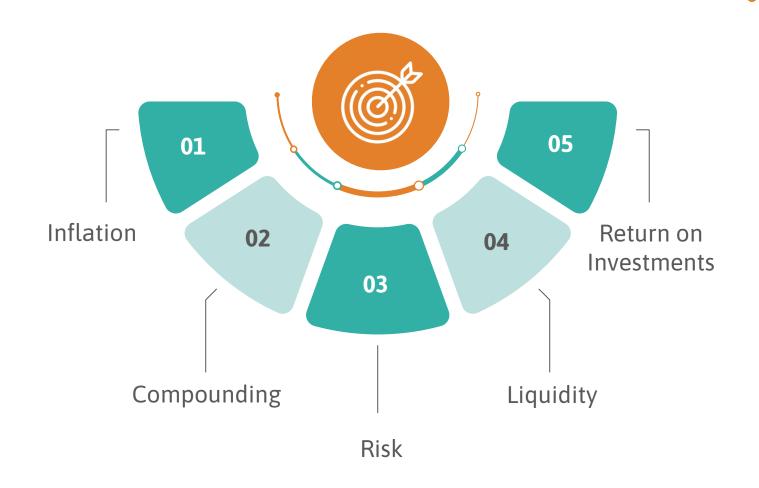

Handbook for the

Financial Wellbeing Journey

Children Education Planning





### Introduction

Thank you for your interest in the Financial Wellness program.

Hope the program was insightful with many implementable take-aways.

Here is a Handbook which gives a glance:

- Factors affecting education corpus
- Various investment options for child education planning
- Useful video links to help you with further information
- Finsafe Tips



# Goal Planning - Factors Affecting Investments







## **Low Risk Investments**

- SSY
  - At age 18, 50% of the corpus is available
- PPF
- Debt Funds
- Products not recommended
  - NSC
  - FD
  - Covered Bonds, NCDs
  - P2P Lending

| Particulars        | PPF      | SSY      | Fixed<br>Deposit | Debt Funds               |
|--------------------|----------|----------|------------------|--------------------------|
| Returns ( % p.a)   | 7.1      | 7.4      | 5 - 6            | 3 - 8                    |
| Guaranteed returns | Yes      | Yes      | Deb              | Debt<br>Market<br>Linked |
| Time frame         | 15 years | 21 Years | Upto 5<br>years  | Any period               |
| Tax                | Nil      | Nil      | At Slab          | LTCG                     |
| Risk               | Low      | Low      | Low              | M