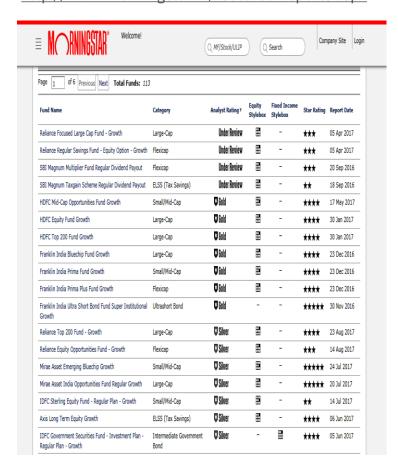

## Sources for unbiased Mutual Fund recommendations

#### http://www.morningstar.in/featured-reports.aspx