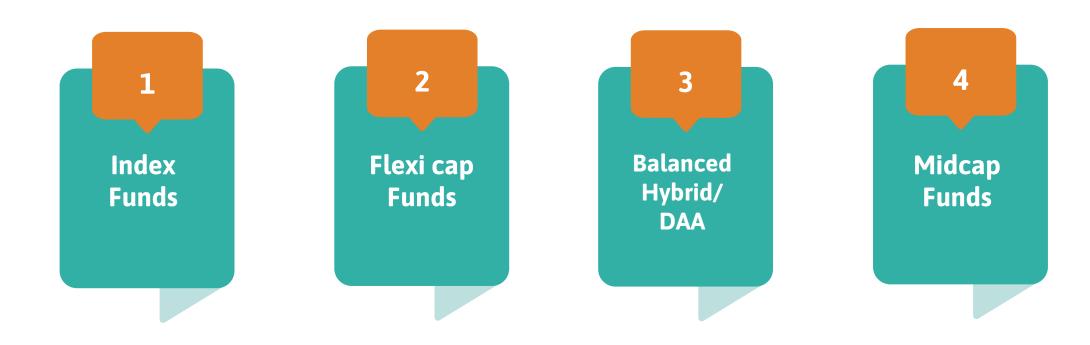

s
- Products not recommended
  - NSC
  - FD
  - Covered Bonds, NCDs
  - P2P Lending

| Particulars        | PPF      | SSY      | Fixed<br>Deposit | Debt Funds               |
|--------------------|----------|----------|------------------|--------------------------|
| Returns ( % p.a)   | 7.1      | 7.4      | 5 - 6            | 3 - 8                    |
| Guaranteed returns | Yes      | Yes      | Deb              | Debt<br>Market<br>Linked |
| Time frame         | 15 years | 21 Years | Upto 5<br>years  | Any period               |
| Tax                | Nil      | Nil      | At Slab          | LTCG                     |
| Risk               | Low      | Low      | Low              | Medium                   |





# Types of equity options





# Recommended Categories Of Equity Funds





## Sources for unbiased Mutual Fund recommendations

#### http://www.morningstar.in/featured-reports.aspx



#### **Mint 50 Recommended Schemes**

| LARGE CAP (Core)                                                                                 | The Party Name of Street, or other Party Name of Street, or ot | Section Co.    | Deliver Day        | FREE CHO      | Copperson.  | Therefore 17 cm |        |
|--------------------------------------------------------------------------------------------------|------------------------------------------------------------------------------------------------------------------------------------------------------------------------------------------------------------------------------------------------------------------------------------------------