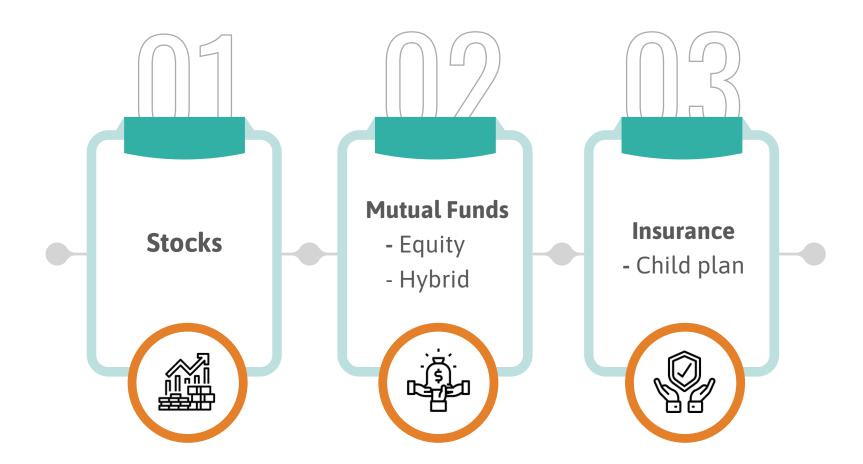

% of the corpus is available
- PPF
- Debt Funds
- Products not recommended
  - NSC
  - FD
  - Covered Bonds, NCDs
  - P2P Lending

| Particulars        | PPF      | SSY      | Fixed<br>Deposit | Debt Funds               |
|--------------------|----------|----------|------------------|--------------------------|
| Returns ( % p.a)   | 7.1      | 7.4      | 5 - 6            | 3 - 8                    |
| Guaranteed returns | Yes      | Yes      | Deb              | Debt<br>Market<br>Linked |
| Time frame         | 15 years | 21 Years | Upto 5<br>years  | Any period               |
| Tax                | Nil      | Nil      | At Slab          | LTCG                     |
| Risk               | Low      | Low      | Low              | Medium                   |





# Types of equity options





# Recommended Categories Of Equity Funds





## Sources for unbiased Mutual Fund recommendations

#### http://www.morningstar.in/featured-reports.aspx



#### **Mint 50 Recommended Schemes**

| LARGE CAP (Core)                                                                                 | The Party Name of Street, or other Party Name of Street, or ot | Section Co.    | Deliver Day        | FREE CHO      | Copperson.  | Therefore 17 cm |        |
|--------------------------------------------------------------------------------------------------|--------------------------------------------------------------------------------------------------------------------------------------------------------------------------------------------------------------------------------------------------