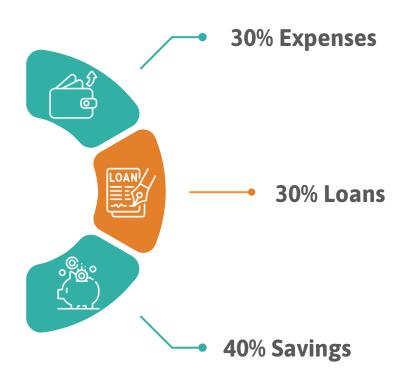

# The 30/30/40 Budgeting Rule

### **Finsafe Tips**:

- Always maintain an expense tracker to keep a check on non-essential expenses
- Follow the 30/30/40 budgeting rule and save atleast 40% of income