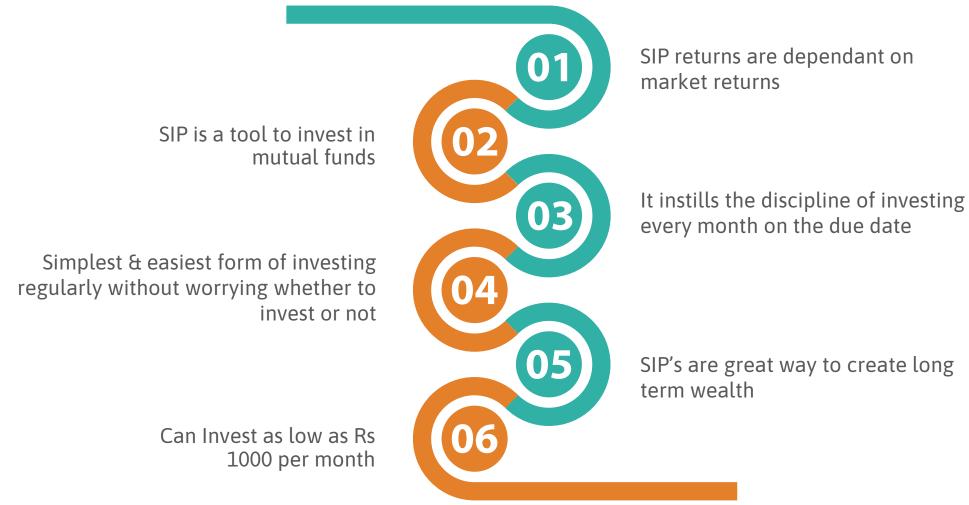

## SIP

# Make SIP's work for you

- Invest Early
- Invest Regularly
- Remain Invested
- Diversify
- Do not invest based on tips/ internet

#### **Finsafe Tips**:

- Start early and invest regularly in SIP
- Do not try to time the market