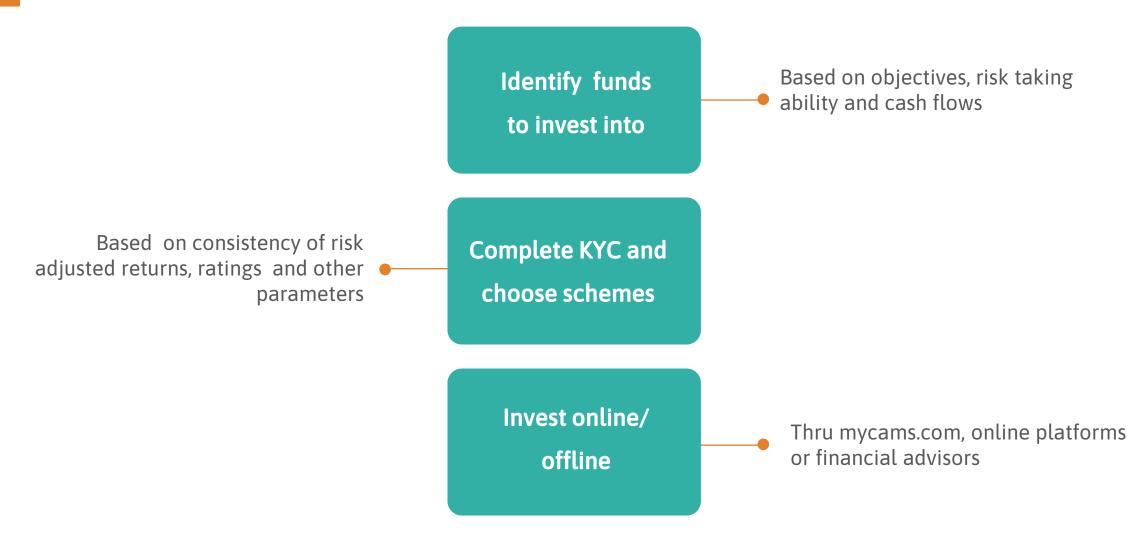

# How to start Investing in Mutual Funds

## Sources for unbiased Mutual Fund recommendations