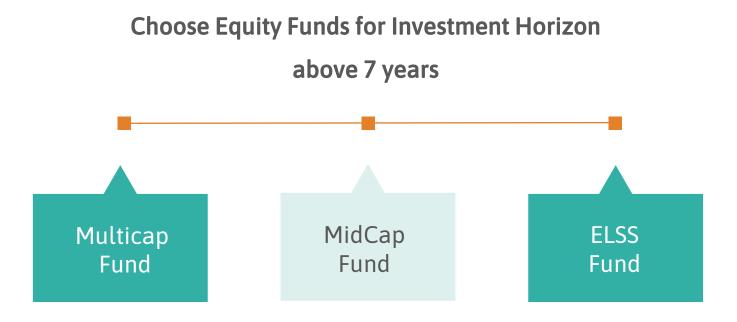

# **Choosing Equity Mutual Funds**

### **Learning Resources:**

https://www.youtube.com/watch?v=reZGNWwuwlg&t=