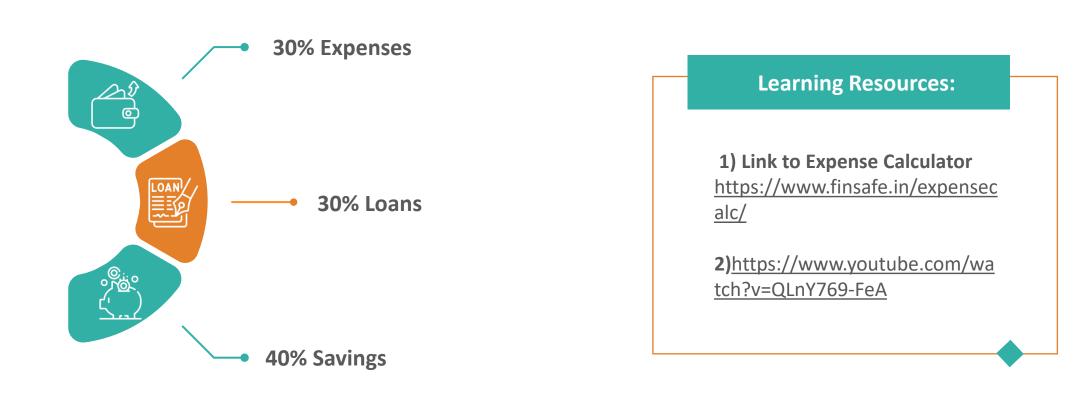

# The 30/30/40 Budgeting Rule

#### Finsafe Tips:

- Always maintain an expense tracker to keep a check on non-essential expenses
- Follow the 30/30/40 budgeting rule and save atleast 40% of income