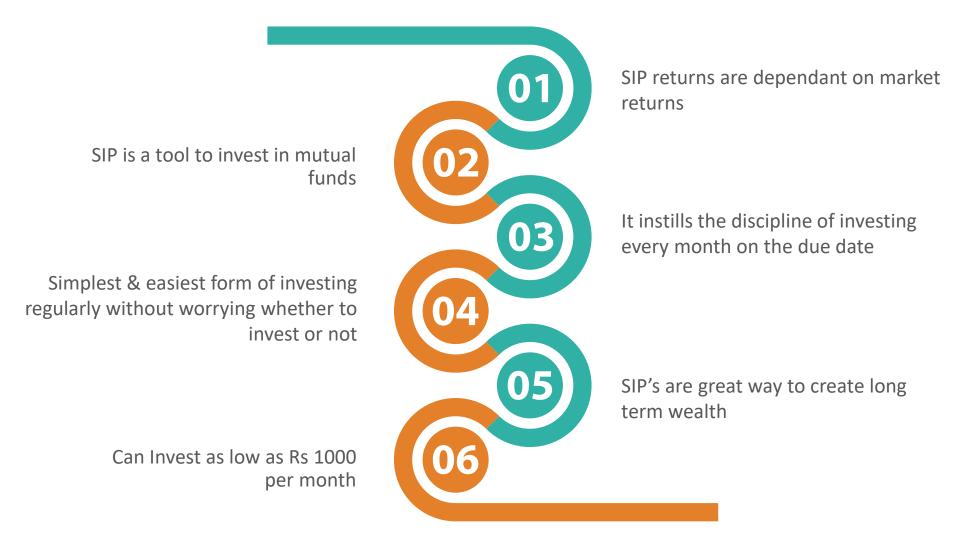

# Make SIP's work for you

- Invest Early
- Invest Regularly
- Remain Invested
- Diversify
- Do not invest based on tips/ internet

#### Finsafe Tips:

- Start early and invest regularly in SIP
- Do not try to time the market