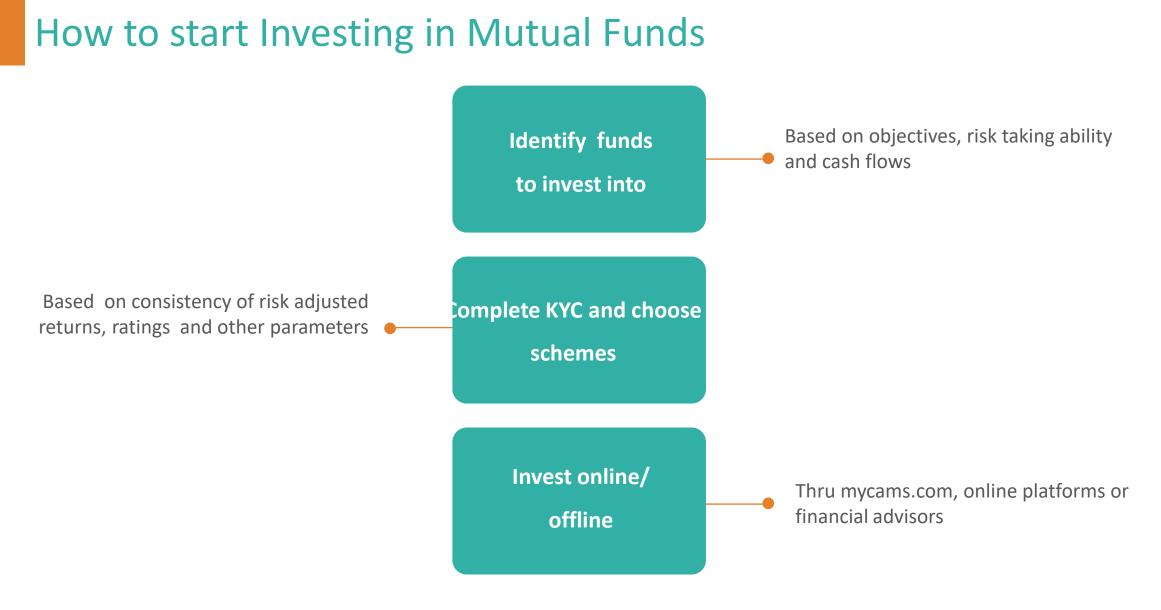

## Sources for unbiased Mutual Fund recommendations

#### https://www.finsafe.in/schemes/